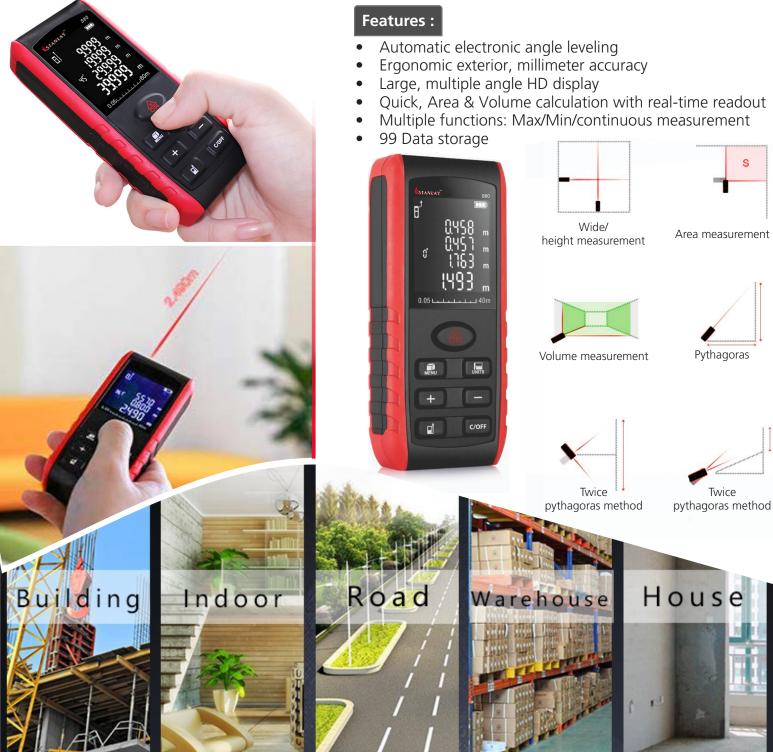

## **Laser Distance Meter | \$60**

Measure Length. Area. Volume. Angles.

**S60 laser distance meter** is a hand held portable distance measuring device that accurately **measures length** upto **60m** & can also measure **area** & **volume** at the press of a button. S60 distance measurer is ideal for use in interior/exterior design, construction, factory supervision & engineering inspection, including for home improvement projects.

The S60 is more advanced than other similar instruments as it contains an **electronic angle leveling method** to ensure that you always measure the actual horizontal distance without having to look at bubble levels. You can accordingly also measure & view **angles** directly on instrument.

The S60 is Water & dust proof based on a rubber outer casing & sealed keypad. In addition, impact resistant ensuring the instrument is protected against fall.