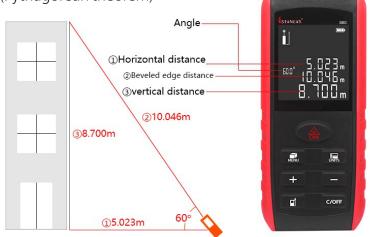

### Full-featured, one-button altimetry angle measurement

Can measure the angle, straight line distance, horizontal distance, indirect height measurement

(Pythagorean theorem)

The S60 is more advanced than other similar instruments as it contains an **electronic angle leveling method** to ensure that you always measure the actual horizontal distance without having to look at bubble levels. You can accordingly also measure & view **angles** directly on instrument.