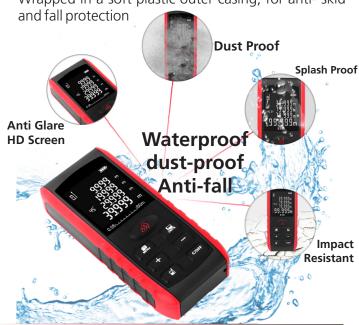

The S60 is Water & dust proof based on a rubber outer casing & sealed keypad. In addition, impact resistant ensuring the instrument is protected against fall.

### All-round Soft rubber protection

Wrapped in a soft plastic outer casing, for anti- skid