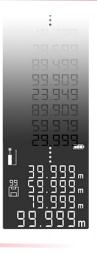

# 99 sets of data storage

Memory storage, easy to see at a glance, efficient and convenient. No need to remember values.